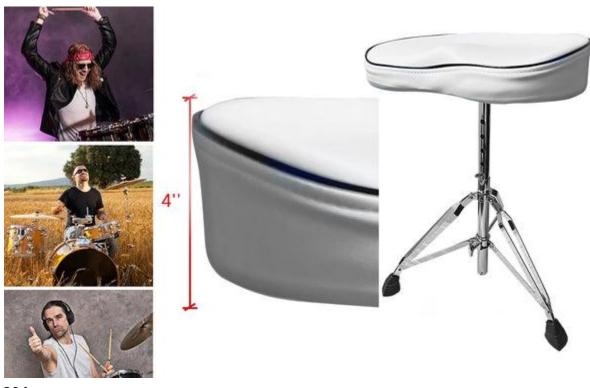

## **Drum Chair Description**

The 5 Core drum chair is perfect for any drummer's setup. With its comfortable and durable design, you will be able to drum for hours without any discomfort. The motorcycle seat shape and **well-cushioned sponge allow free leg movement,** giving you more flexibility while playing. The high-quality memory **sponge ensures** that the **drum stool maintains its shape over time, even after prolonged use.** 

You can easily adjust the height of the saddle drum throne to find a **comfortable height for drumming**. The friction knobs make it easy to **lock the height and prevent the drum chair from sliding down or wobbling**. Additionally, the drum throne is flexible and portable, allowing you to assemble or dismantle it for storage and travel easily.

### **Product specification:**

Product Dimensions: 5" x 10" x 2" inch

Color: WhiteWeight: 5.52 lbs.Shape: Round

Maximum Weight Recommendation: 275 Pounds