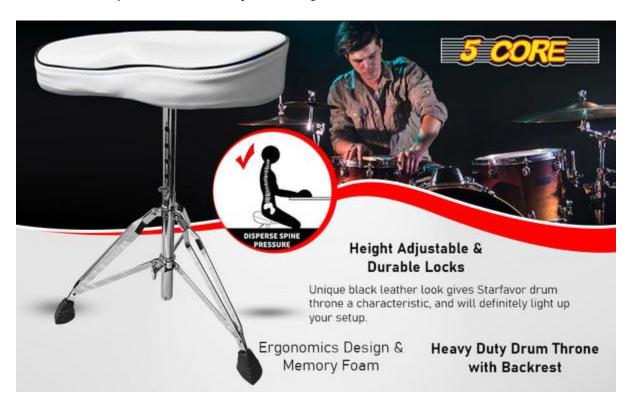

# Drum Chair with Saddle Seat- Comfort & support for drumming at its finest

- Comfortable and Durable: With its motorcycle seat shape and well-cushioned sponge, the saddle drum chair offers comfort and free leg movement while drumming. The high-quality memory sponge ensures the drum stool maintains its shape even after prolonged use.
- Solid Foundation: The drum seat boasts a sturdy metal double-braced leg base and three large rubber feet, providing a solid foundation that prevents the stool from moving or scratching the floor. It can support a weight of up to 275 pounds.
- 3. **Height Adjustment:** Adjusting the height of the drum chair is a breeze with its center post spindle and memory lock. You can easily find a comfortable height for drumming, as the height is adjustable from 18 to 23.6 inches.
- 4. Thickened Locking System: Upgraded with friction knobs, the drum throne's locking system makes it easy and quick to adjust or lock the height. The friction knobs also ensure that the stool doesn't slide down or wobble during drumming.
- 5. **Flexible and Portable:** The drum chair comes with a user manual and a pair of drumsticks and is both flexible and portable. You can easily assemble the throne for playing, dismantle it to save space, or take it with you on the go.

## **Drum Chair Description**

The 5 Core drum chair is perfect for any drummer's setup. With its comfortable and durable design, you will be able to drum for hours without any discomfort. The motorcycle seat shape and **well-cushioned sponge allow free leg movement,** giving you more flexibility while playing. The high-quality memory **sponge ensures** that the **drum stool maintains its shape over time, even after prolonged use.** 

You can easily adjust the height of the saddle drum throne to find a **comfortable height for drumming**. The friction knobs make it easy to **lock the height and prevent the drum chair from sliding down or wobbling**. Additionally, the drum throne is flexible and portable, allowing you to assemble or dismantle it for storage and travel easily.

#### **Drum Chair Features**

| Motorcycle Style<br>Seat                                                                                                                                                                              | Professional Stand                                                                                                                                                                   | Oversized Anti-slip Pad                                                                                                                                                                                    | Swivel height<br>adjustable                                                                                          |
|-------------------------------------------------------------------------------------------------------------------------------------------------------------------------------------------------------|--------------------------------------------------------------------------------------------------------------------------------------------------------------------------------------|------------------------------------------------------------------------------------------------------------------------------------------------------------------------------------------------------------|----------------------------------------------------------------------------------------------------------------------|
| Experience superior comfort with our drum throne's motorcycle-style seat, which is ergonomic and filled with memory foam. Thanks to its comfort, you can play for long periods without getting tired. | Our drum throne features reliable support, always ensuring stability while playing in venues or practicing in the studio. It's safe to use & can accompany drummers for a long time. | With the large anti-slip rubber pad on the market, our drum throne's oversized pad offers excellent slip resistance and floor protection. It provides the most stable support during intense performances. | From 18in to 23.6in, you can rotate the throne to adjust the height more specifically instead of fixed height steps. |